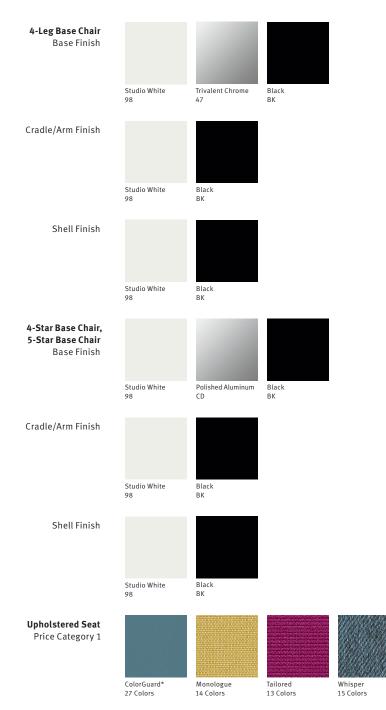

## Keyn Chair Group

## Keyn Chair Group

| Price Category 2 | Crepe<br>27 Colors<br>10-Day, 6 Colors  | Fish Net<br>18 Colors                   | Loom<br>11 Colors                         | Marvel*<br>16 Colors     | Medley<br>15 Colors | Moiré<br>10 Colors<br>10-Day, 4 Colors | Rhythm<br>15 Colors<br>10-Day, 4 Colors |
|------------------|-----------------------------------------|-----------------------------------------|-------------------------------------------|--------------------------|---------------------|----------------------------------------|-----------------------------------------|
|                  | Rivet<br>11 Colors                      | Twist<br>22 Colors<br>10-Day, 15 Colors |                                           |                          |                     |                                        |                                         |
| Price Category 3 | Bento<br>9 Colors<br>10-Day, 2 Colors   | Pins and Needles<br>2 Colors            | Stitches<br>16 Colors<br>10-Day, 8 Colors | String Plaid<br>8 Colors |                     |                                        |                                         |
| Price Category 4 | Bingo*<br>29 Colors<br>10-Day, 5 Colors | Mercer<br>10 Colors                     | Cuilty<br>13 Colors<br>10 -Day, 5 Colors  | Spools<br>13 Colors      | Strata<br>14 Colors |                                        |                                         |
| Price Category 5 | Hopsak<br>17 Colors                     | Noble<br>17 Colors                      |                                           |                          |                     |                                        |                                         |
| Price Category 9 | Leather*<br>11 Colors                   |                                         |                                           |                          |                     |                                        |                                         |
| Price Category B | Medium<br>28 Colors<br>Maharam          | Messenger<br>46 Colors<br>Maharam       |                                           |                          |                     |                                        |                                         |
| Price Category D | Manner<br>27 Colors<br>Maharam          |                                         |                                           |                          |                     |                                        |                                         |